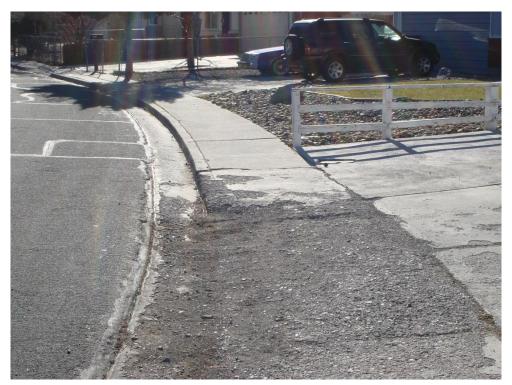

**Staff Summary:** Carson City received sealed bids for all labor, material, tools and equipment necessary for the Safe Route to School, Hells Bells Road Pedestrian Improvements project. The project consisted of constructing approximately 12,500 square feet of concrete sidewalk, 1500 feet of curb and gutter, asphalt paving and patch, pedestrian ramps, storm drain, and fence.