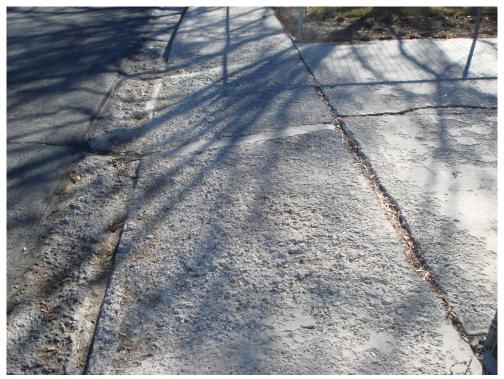

**Staff Summary:** Carson City received sealed bids for all labor, material, tools and equipment necessary for the Safe Route to School, Hells Bells Road Pedestrian Improvements project. The project consisted of constructing approximately 12,500 square feet of concrete sidewalk, 1500 feet of curb and gutter, asphalt paving and patch, pedestrian ramps, storm drain, and fence.