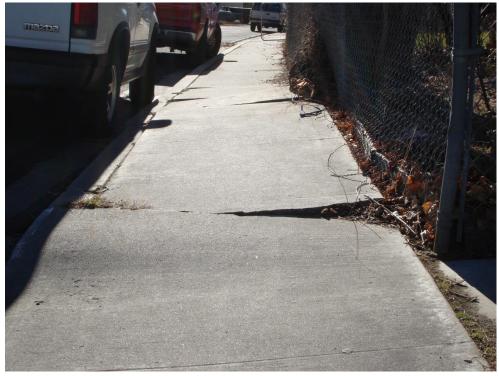

**Staff Summary:** Carson City received sealed bids for all labor, material, tools and equipment necessary for the Safe Route to School, Hells Bells Road Pedestrian Improvements project. The project consisted of constructing approximately 12,500 square feet of concrete sidewalk, 1500 feet of curb and gutter, asphalt paving and patch, pedestrian ramps, storm drain, and fence.