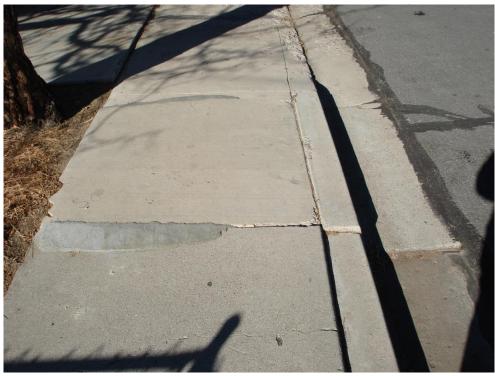

**F-2** For Possible Action: To accept the work as completed, to accept the Contract Summary as presented, and to approve the Release of Final Payment in the amount of \$19,034.09 for Contract 1314-164 titled Safe Route to School, Hells Bells Road Pedestrian Improvements to Coons Construction, LLC.

**Staff Summary:** Carson City received sealed bids for all labor, material, tools and equipment necessary for the Safe Route to School, Hells Bells Road Pedestrian Improvements project. The project consisted of constructing approximately 12,500 square feet of concrete sidewalk, 1500 feet of curb and gutter, asphalt paving and patch, pedestrian ramps, storm drain, and fence.