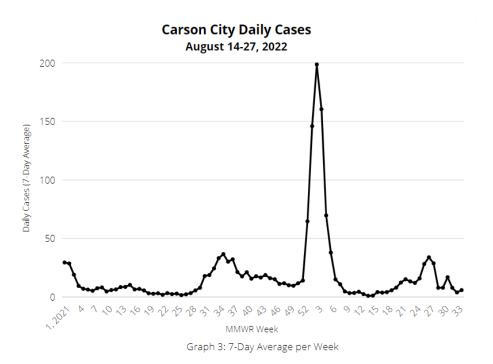

# **Carson City Cases:**

- New Cases: 75
- Percent Change: -56%
- 7-day Average: 11