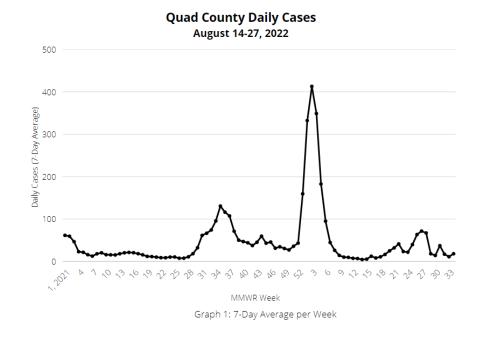

### **Quad County Cases:**

- New Cases: 204
- Percent Change (from past 2 weeks): -46%
- 7-Day Average: 29