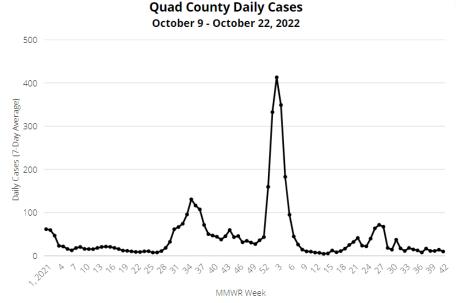

White: 86%

Ethnicity

Hispanic or Latino/a: 14%

Non-Hispanic or Latino: 84%

Graph 1: 7-Day Average per Week

### **Quad County Cases:**

New Cases: 165

Percent Change (from past 2 weeks): 7%

7-Day Average: 24