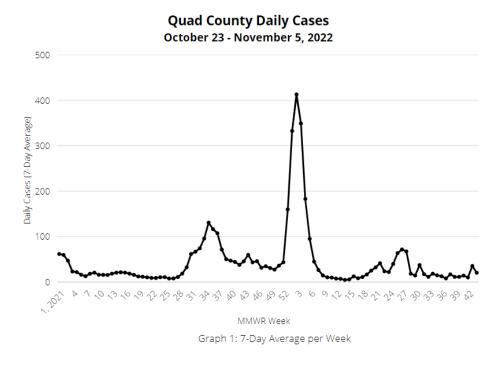

#### **Quad County Cases:**

- New Cases: 163
- Percent Change (from past 2 weeks): 6%
- 7-Day Average: 23