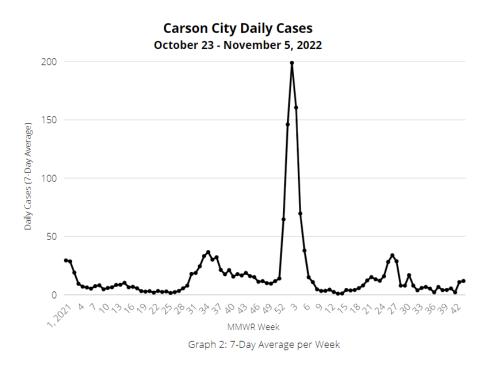

## **Carson City Cases:**

- New Cases: 55
- Percent Change: 0%
- 7-day Average: 8