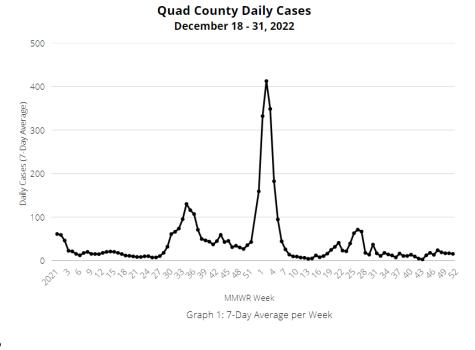

### **Quad County Cases:**

- New Cases: 230
- Percent Change (from past 2 weeks): -10%
- 7-Day Average: 33