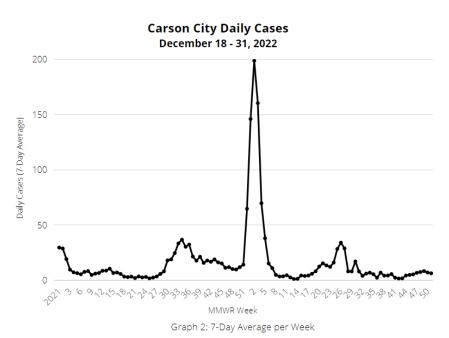

### **Carson City Cases:**

- New Cases: 93
- Percent Change: -15%
- 7-day Average: 13