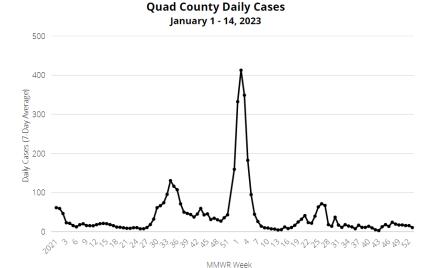

#### **Quad County Cases:**

• New Cases: 183

• Percent Change (from past 2 weeks): -20%

• 7-Day Average: 26

#### **Quad County Vaccinations:**

 According to the Nevada State COVID-19 Dashboard, 57% of Quad County Residents are fully vaccinated as of January 12, 2023.

Graph 1: 7-Day Average per Week