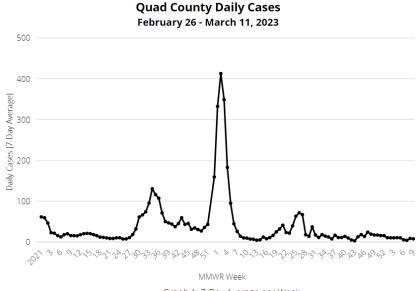

### **Quad County Cases:**

- New Cases: 115
- Percent Change (from past 2 weeks): -28%
- 7-Day Average: 16